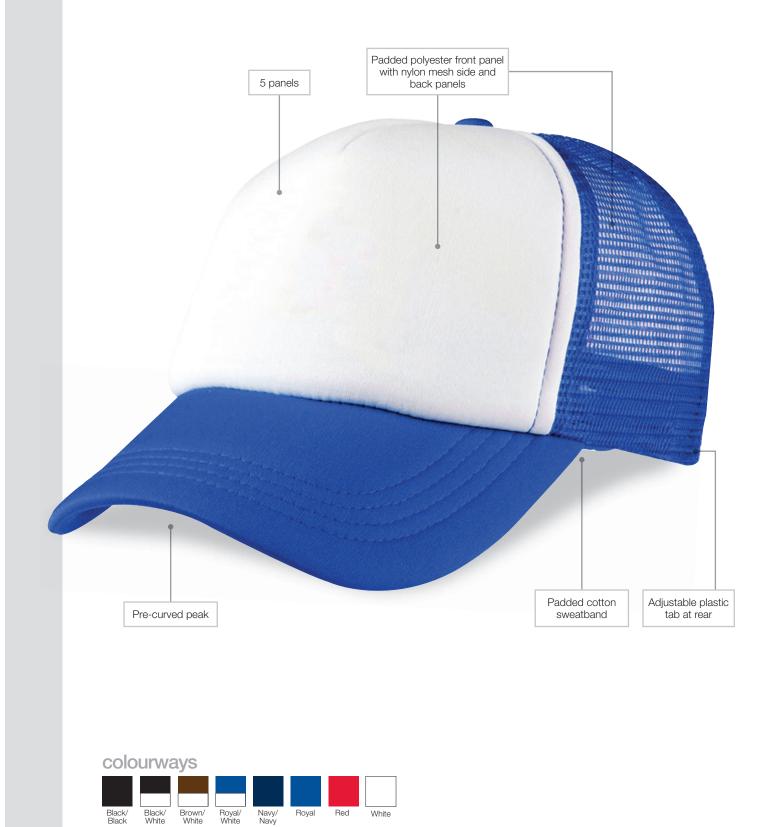

## Foam Mesh Trucker

Specifications:

| MATERIAL:            | Polyester/nylon, AZO free                                                                                                                                                                                 |
|----------------------|-----------------------------------------------------------------------------------------------------------------------------------------------------------------------------------------------------------|
| DECORATION TYPES:    | Embroidery, Digital Transfer,<br>Plastisol Transfer, Screenprint                                                                                                                                          |
| DECORATION AREAS:    | <b>Print/Transfer area</b><br>Centre Front: 55mm h x 85mm w                                                                                                                                               |
|                      | <b>Embroidery area</b><br>Centre Front: 58mm h x 120mm w                                                                                                                                                  |
| DESCRIPTION:         | <ul> <li>5 panels</li> <li>Padded polyester front panel with nylon mesh side and back panels</li> <li>Pre-curved peak</li> <li>Padded cotton sweatband</li> <li>Adjustable plastic tab at rear</li> </ul> |
| PACKAGING:           | 25 pieces packed into one poly bag per inner.                                                                                                                                                             |
| CARTON QUANTITY:     | 150 units                                                                                                                                                                                                 |
| CARTON MEASUREMENTS: | 64cm x 64cm x 50cm                                                                                                                                                                                        |
| CARTON WEIGHT:       | 13kg                                                                                                                                                                                                      |